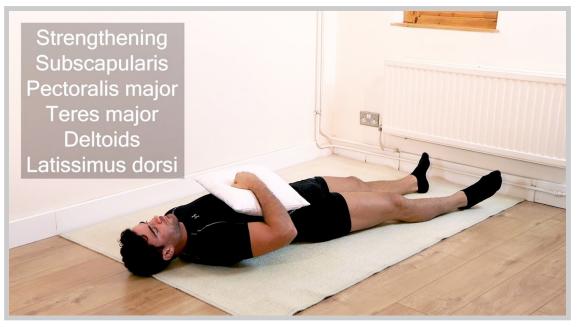

## **STRENGTHENING SHOULDER INTERNAL ROTATOR**

SHOU141

| AREAS AFFECTED                                                                   | ADVICE                                                                                                                                                                                                     |
|----------------------------------------------------------------------------------|------------------------------------------------------------------------------------------------------------------------------------------------------------------------------------------------------------|
| Subscapularis<br>Pectoralis major<br>Teres major<br>Deltoids<br>Latissimus dorsi | Lie on the floor face up. Place a pillow over your chest and<br>abdomen. Flex your elbow and place your hand on the<br>pillow. Push the pillow with your hand towards your body.<br>Hold, rest and repeat. |