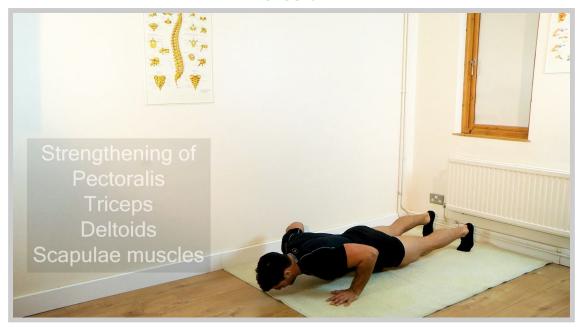

## **PUSH-UPS**

SHOU76

| AREAS AFFECTED                                      | ADVICE                                                                                                                                                                                                                                                                                                                                  |
|-----------------------------------------------------|-----------------------------------------------------------------------------------------------------------------------------------------------------------------------------------------------------------------------------------------------------------------------------------------------------------------------------------------|
| Pectoralis Triceps Deltoids Muscles of the scapulae | Perform floor push-ups with your hands at different positions and angles to engage different muscles. You can start with your hands shoulder-width apart and legs straight. An easier variation of this is using your knees instead of toes to support your lower body weight or pushing yourself from a higher surface than your toes. |